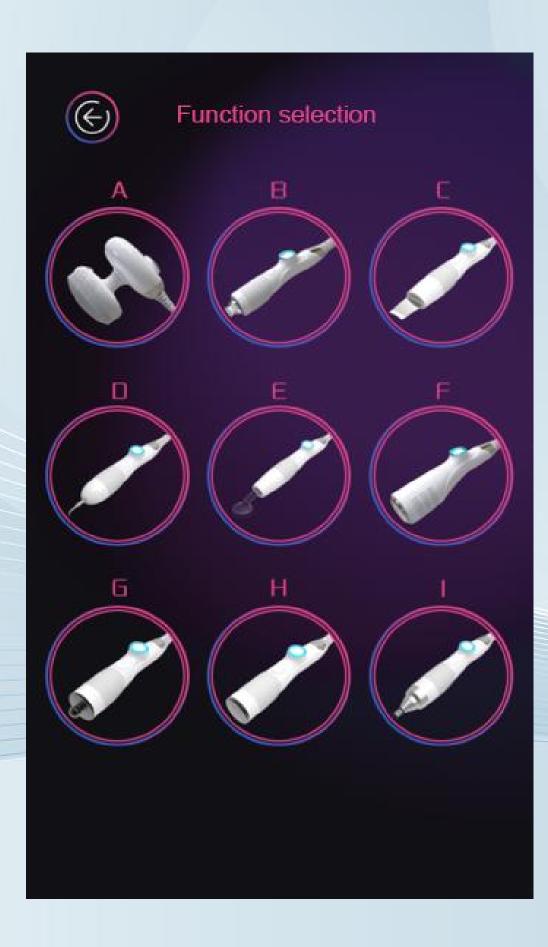

## Introduction to Handle Functions

Let every handle have evidence to follow

## A.Multi frequency dual silicone handle

## **B.Vortex water carving handle**

## C. Sonic cleansing handle

#### D. Sonic wave hook handle

#### E. Ozone ion handle

## F. Ice Pole handle Convergence • Redness Reduction

## G Eye care handle Anti Aging Somatotype

## H. Facial care handle Typing, anti-aging, thermal conductivity

## I. Multi effect microcrystalline handle Typing and Skin Separation