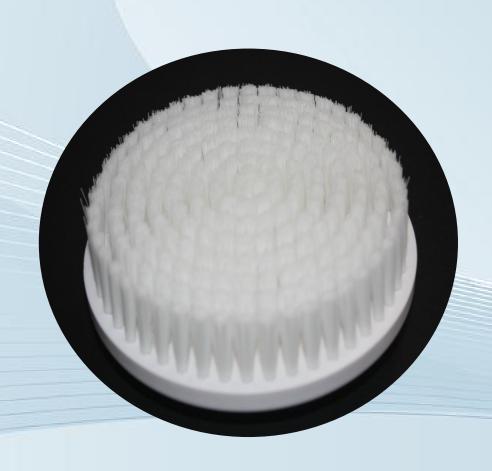

## A.Multi frequency dual silicone handle

### Material, gear, vibration

Remove dirt from the surface of the skin, replacing traditional hand cleansers

Targeting the accumulation of dirt and scale in skin texture - high-frequency vibration loosens dirt and cleans it more thoroughly

Medical grade silicone material - soft and skin friendly, resistant to friction and redness

Different gear selection - sensitive skin is gentle, oily skin is more powerful

Skin texture - sulcus and mound