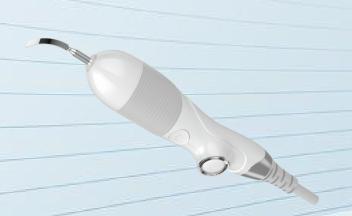

#### D. Sonic wave hook handle

#### **Partition**

#### Cleaning of small parts such as the nose

The slender hook design makes it easier to clean small areas such as the nasal wings, avoiding discomfort and skin damage caused by excessive compression.

Super high frequency vibration is applied to the head to effectively loosen the links between keratinocytes, separate dead cells, and discharge white and black heads from pores