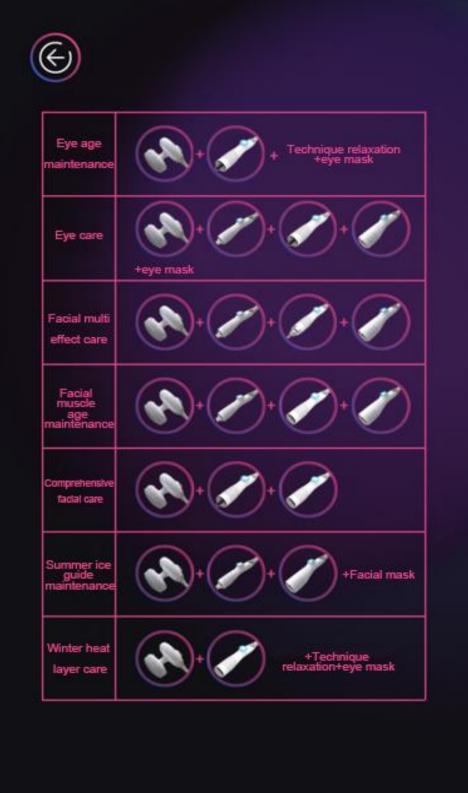

## Recommended settings for project matching

Suggest setting up a one click view of project combinations without any hassle

## Eye age maintenance

Dilute dry lines and fine lines around the eyes, enhance the contour around the eyes

## Eye care

Fade Periorbital dark circles and improve eye fatigue

## Facial multi effect maintenance project

Deep hydration, repair acne marks and pits, shrink pores, whiten and brighten the skin, tighten and resist aging

## Facial muscle age maintenance

Activate collagen, fade lines, tighten and enhance, and refine facial contours.

## Comprehensive facial care

Remove surface dirt

Anti aging and firming

Activate collagen, fade lines, tighten and enhance, refine eye and facial contours.

## Summer ice guide maintenance

Dredging absorption channels, opening ion absorption channels, and cooling care

## Winter thermal conductivity care

Smooth absorption channels, promote microcirculation, improve product absorption, and warm and moisturize the skin