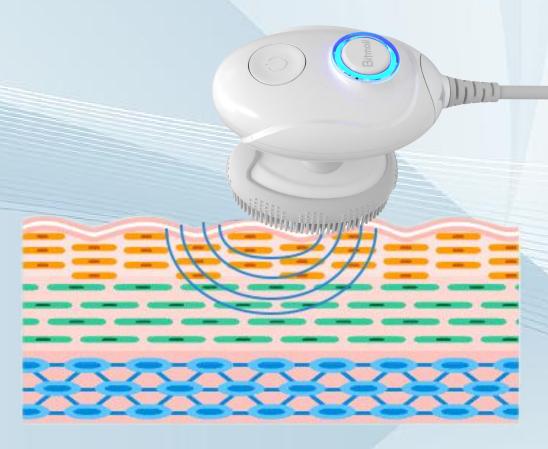

### Material, gear, vibration

Remove dirt from the surface of the skin, replacing traditional hand cleansers

Targeting the accumulation of dirt and scale in skin texture - high-frequency vibration loosens dirt and cleans it more thoroughly

Medical grade silicone material - soft and skin friendly, resistant to friction and redness

Different gear selection - sensitive skin is gentle, oily skin is more powerful

Skin texture - sulcus and mound