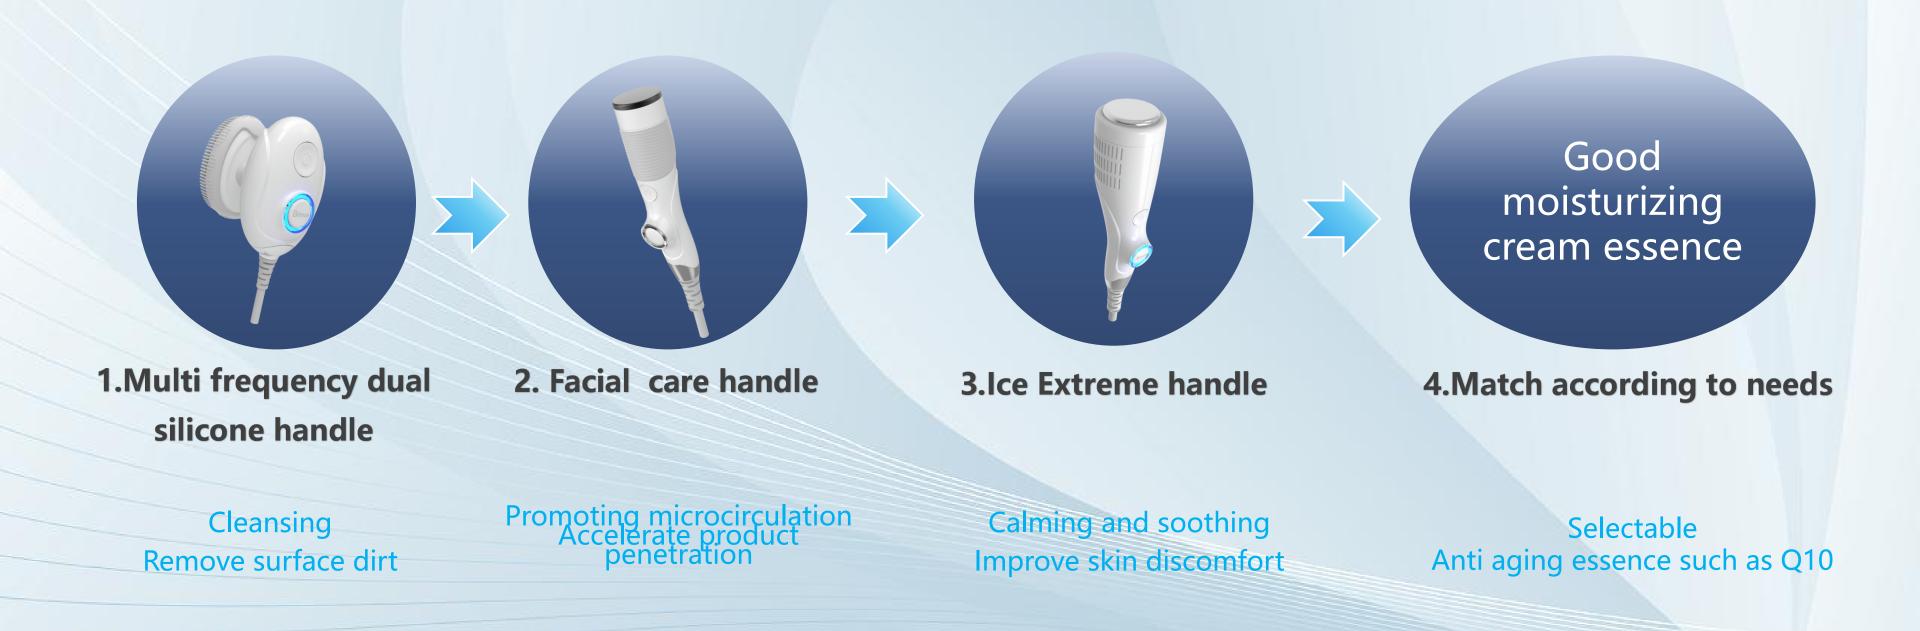

## A.Multi frequency dual silicone handle

### Material, gear, vibration

Remove dirt from the surface of the skin, replacing traditional hand cleansers

Targeting the accumulation of dirt and scale in skin texture - high-frequency vibration loosens dirt and cleans it more thoroughly

Medical grade silicone material - soft and skin friendly, resistant to friction and redness

Different gear selection - sensitive skin is gentle, oily skin is more powerful

Skin texture - sulcus and mound

## H. Facial care handle Typing, anti-aging, thermal conductivity

#### **Facial tightening and enhancement**

- > Stimulate the peptide chain reorganization of collagen fiber in the form of fever, and the Elastic fiber immediately shrinks to activate collagen regeneration.
- > Activate collagen, enhance firmness, and fade lines
- > Thermal effect accelerates skin blood circulation and effectively promotes product absorption, which can be used as thermal conductivity care for products
- > The humanized design with adjustable duration can be freely selected according to the tolerance level of different skin types

## F. Ice Pole handle Convergence • Redness Reduction

#### Calm and soothe, improve sensitivity, and astringe pores

- ✓ The Ice Pole handle utilizes the principle of a refrigerator, using special chips to absorb energy and achieve instant cooling effects.
- ✓ Under low temperature stimulation, it causes rapid shrinkage of pores and improves the phenomenon of enlarged pores.
- ✓ Calm and reduce redness, alleviate sensitivity, and improve the phenomenon of local redness on the skin after cleaning.

## Winter thermal conductivity care

Smooth absorption channels, promote microcirculation, improve product absorption, and warm and moisturize the skin