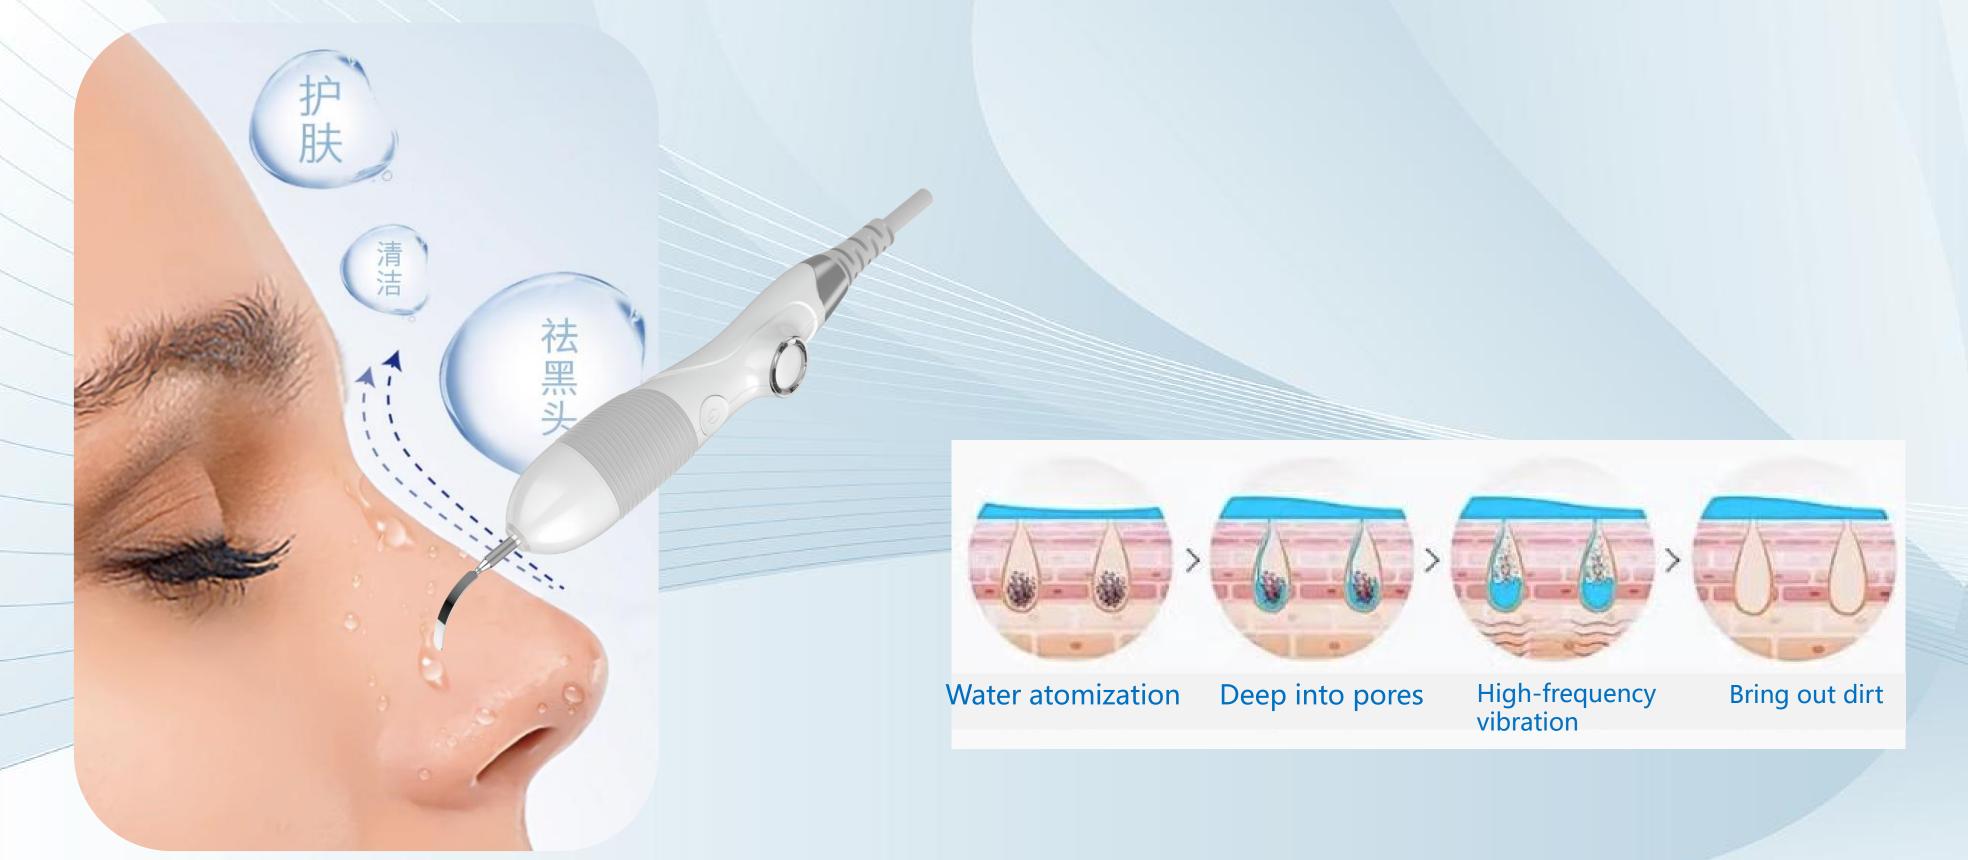

#### Remove old and waste keratin

- □ Using the vibration principle of ultrasound, water is instantly atomized, causing dirt in pores to burst and removing old and waste keratin.
- □ The rounded concave arc design conforms to the facial contour curve, improving cleaning comfort.
- Multi gear adjustment
- □ Suitable for people with oily muscles, mixed muscles, and thicker keratin. Other skin types are not suitable to effectively avoid exacerbating skin sensitivity.

burst