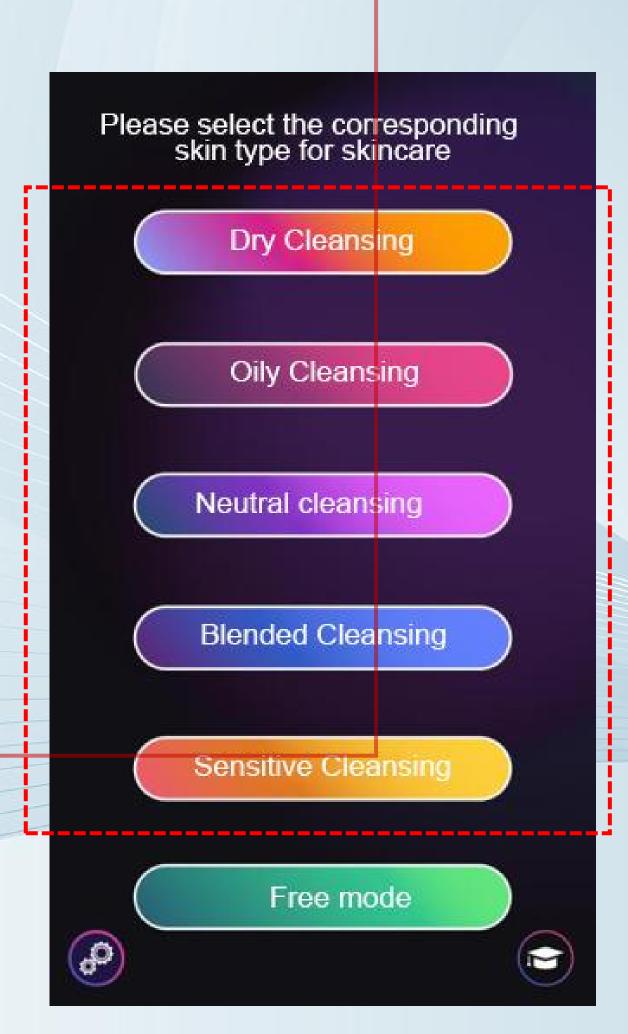

# One machine guidance

- Full screen guidance,
- multiple modes of foolproof operation,
- reducing educational costs and customer complaint rates
- Typing care screen settings
- Free mode screen selection
- One click view of project matching

Typing care screen settings

| Project—        | Dry skin care       |
|-----------------|---------------------|
| Project <u></u> | Oily skin care      |
| Project三        | Neutral skin care   |
| Project四        | Blended skin care   |
| Project五        | Sensitive skin care |