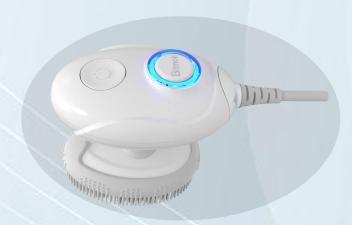

## A.Multi frequency dual silicone handle

### Material, gear, vibration

Remove dirt from the surface of the skin, replacing traditional hand cleansers

Targeting the accumulation of dirt and scale in skin texture - high-frequency vibration loosens dirt and cleans it more thoroughly

Medical grade silicone material - soft and skin friendly, resistant to friction and redness

Different gear selection - sensitive skin is gentle, oily skin is more powerful

Skin texture - sulcus and mound