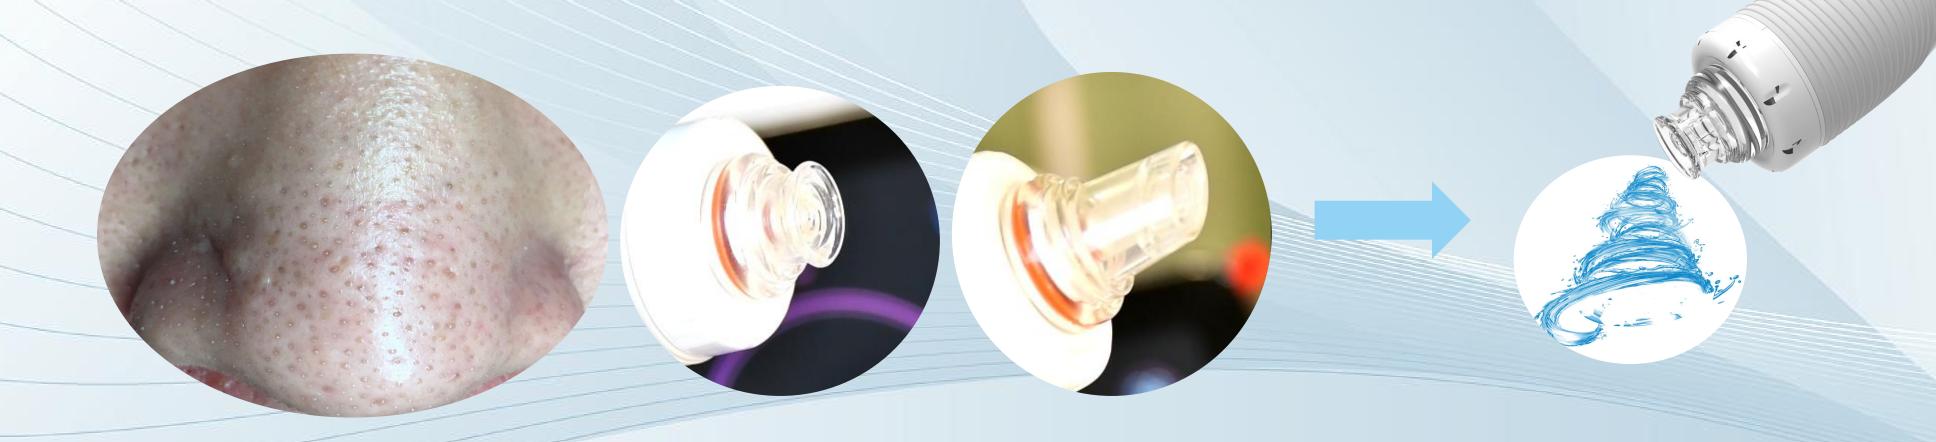

#### Removing dirt from pores - dual head design

The pores on the cheeks have less accumulation of lipids and are difficult to repair after being pulled by external forces. Therefore, it is necessary to use tools with less suction to care for large pores

There is a lot of lipid accumulation in the nose and it is easy to oxidize. Therefore, during care, it is necessary to use corresponding dilation force to remove dirt from the hair follicle funnel

#### Remove old and waste keratin

- □ Using the vibration principle of ultrasound, water is instantly atomized, causing dirt in pores to burst and removing old and waste keratin.
- □ The rounded concave arc design conforms to the facial contour curve, improving cleaning comfort.
- Multi gear adjustment
- □ Suitable for people with oily muscles, mixed muscles, and thicker keratin. Other skin types are not suitable to effectively avoid exacerbating skin sensitivity.