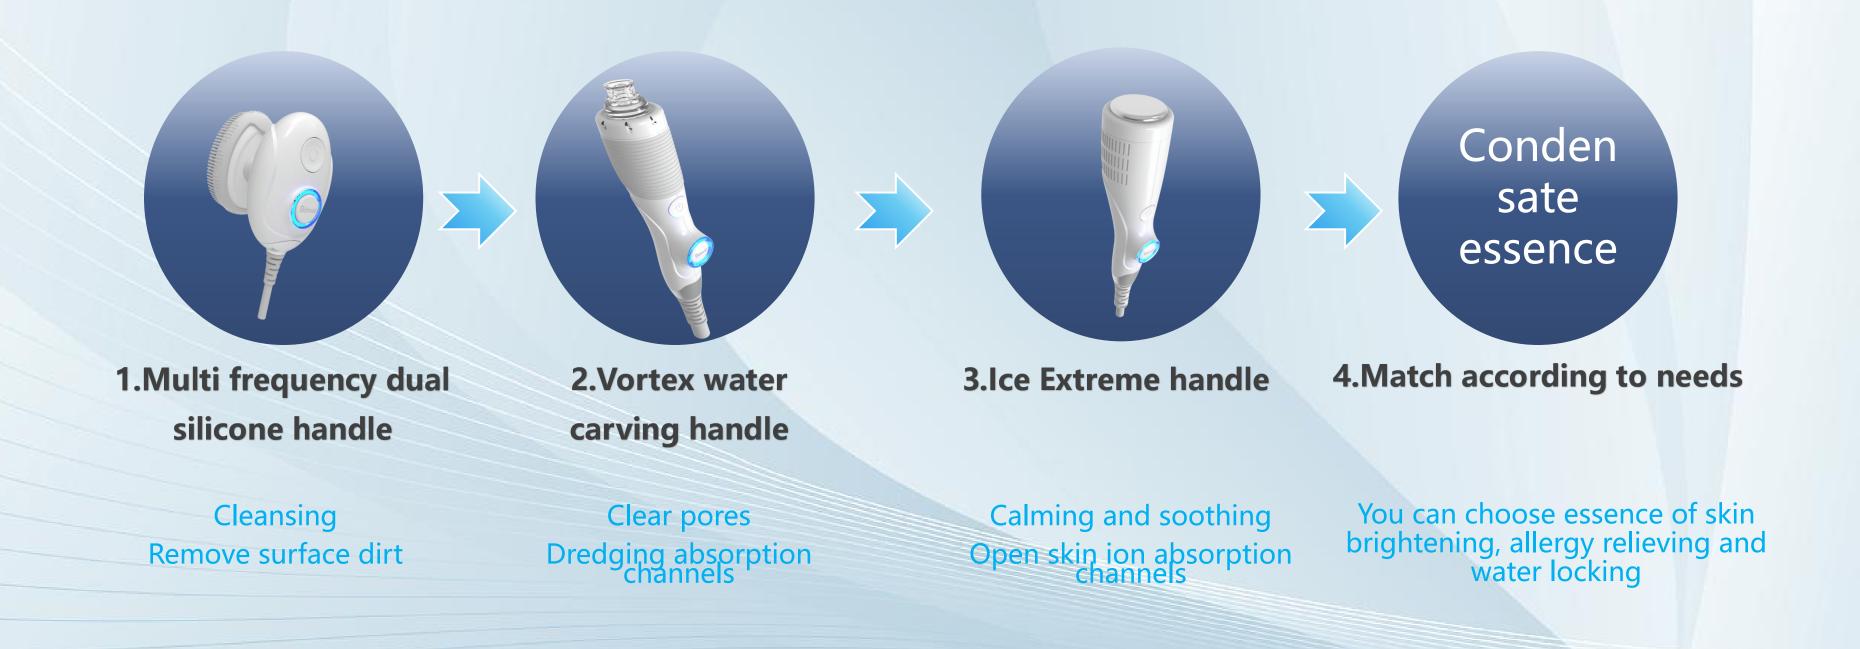

## A.Multi frequency dual silicone handle

### Material, gear, vibration

Remove dirt from the surface of the skin, replacing traditional hand cleansers

Targeting the accumulation of dirt and scale in skin texture - high-frequency vibration loosens dirt and cleans it more thoroughly

Medical grade silicone material - soft and skin friendly, resistant to friction and redness

Different gear selection - sensitive skin is gentle, oily skin is more powerful

Skin texture - sulcus and mound

## **B.Vortex water carving handle**

#### **Suction • Zoning**

#### Removing dirt from pores - dual head design

The pores on the cheeks have less accumulation of lipids and are difficult to repair after being pulled by external forces. Therefore, it is necessary to use tools with less suction to care for large pores

There is a lot of lipid accumulation in the nose and it is easy to oxidize. Therefore, during care, it is necessary to use corresponding dilation force to remove dirt from the hair follicle funnel

## F. Ice Pole handle Convergence • Redness Reduction

#### Calm and soothe, improve sensitivity, and astringe pores

- ✓ The Ice Pole handle utilizes the principle of a refrigerator, using special chips to absorb energy and achieve instant cooling effects.
- ✓ Under low temperature stimulation, it causes rapid shrinkage of pores and improves the phenomenon of enlarged pores.
- ✓ Calm and reduce redness, alleviate sensitivity, and improve the phenomenon of local redness on the skin after cleaning.

## Summer ice guide maintenance

Dredging absorption channels, opening ion absorption channels, and cooling care