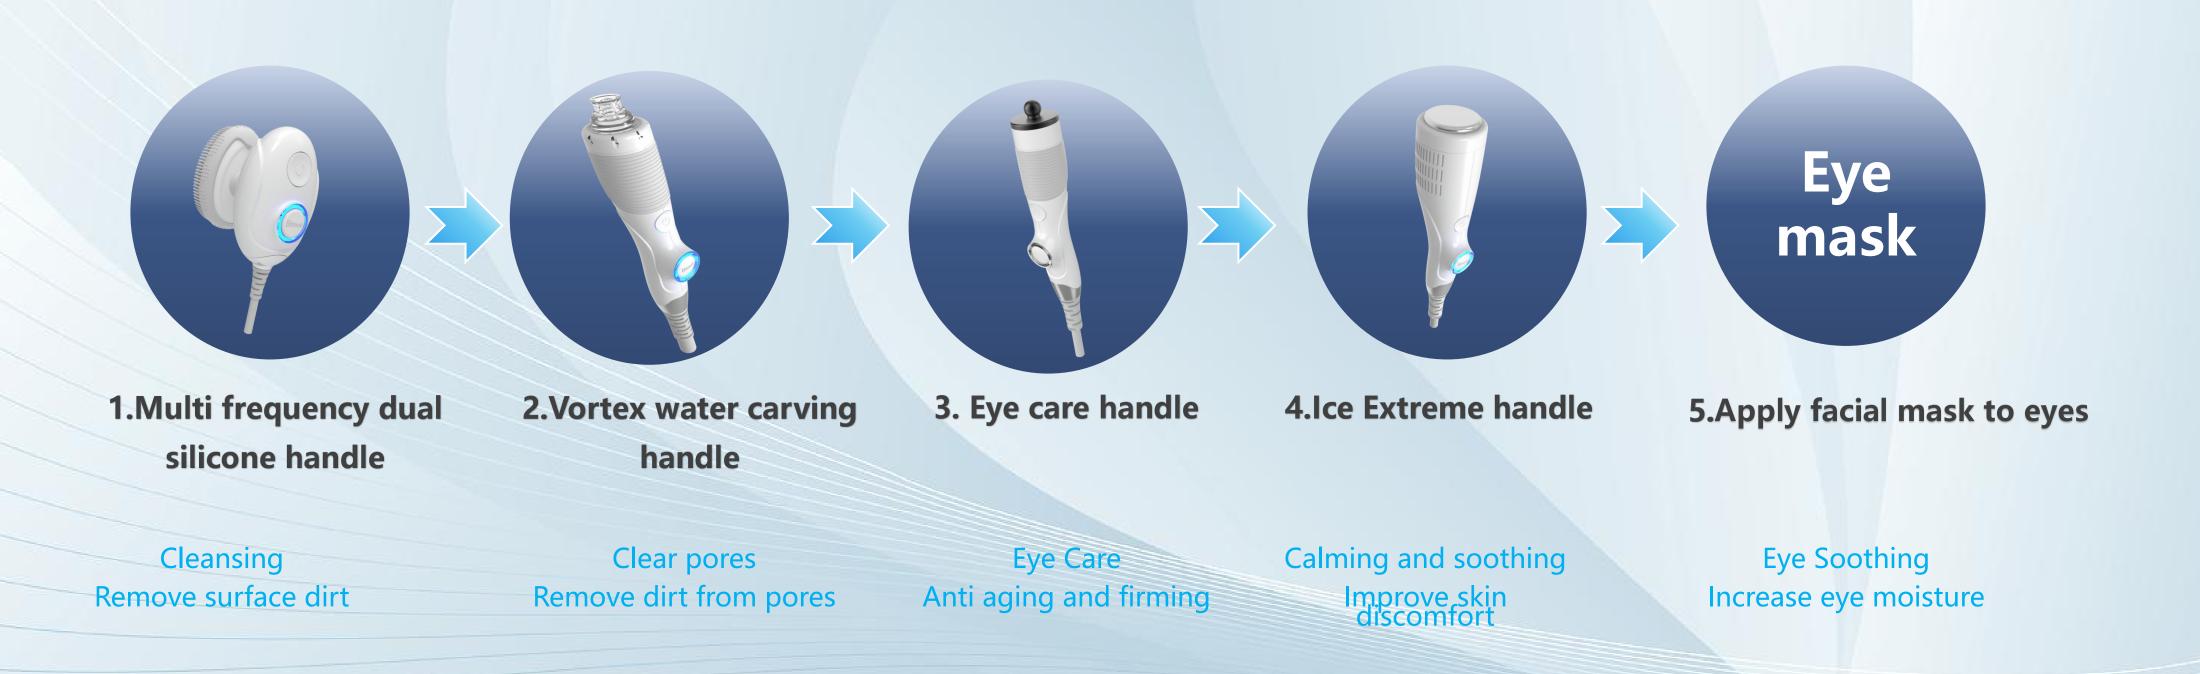

## Type cleansing oil/Cleaning of mixed skin

Multi frequency dual silicone handle

Cleansing Remove surface dirt

Sonic suspension hook handle

Dispelling blackheads
Clear nose blackheads

Sonic cleansing handle

Exfoliate
Remove old and waste keratin

• Ice Extreme handle

Shrinking pores
Soothing and contracting pores

Vortex water carving handle

Clear pores
Remove dirt from pores

Ozone ion handle

Antibacterial repair
Inhibiting bacteria and repairing acne skin