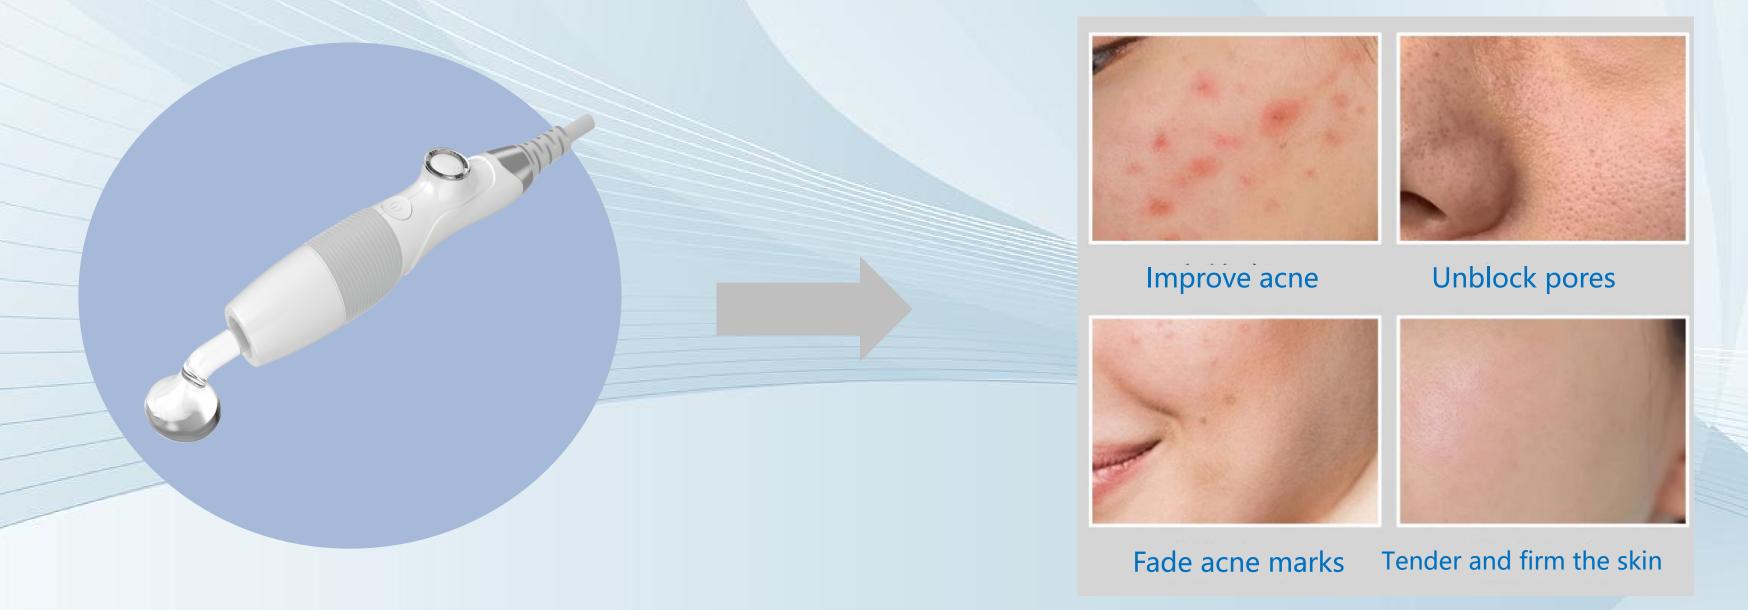

#### Antibacterial repair, improve oily and acne prone muscles

- ✓ High frequency microcurrent is generated through a glass electrode tube. After contact with the skin, the microcurrent of the glass tube ionizes with oxygen in the air, producing ozone.
- ✓ Utilize ozone to target the characteristics of oily skin that are prone to bacterial growth for antibacterial care, reducing the growth of harmful bacteria and the recurrence of acne.
- ✓ Improve acne skin, unblock pores, fade acne marks, and tender and tighten the skin.