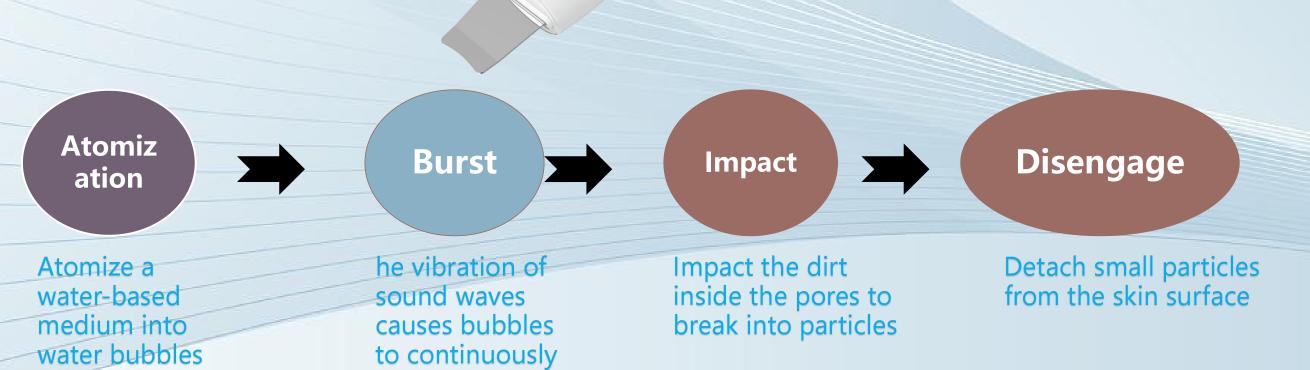

#### Remove old and waste keratin

- □ Using the vibration principle of ultrasound, water is instantly atomized, causing dirt in pores to burst and removing old and waste keratin.
- □ The rounded concave arc design conforms to the facial contour curve, improving cleaning comfort.
- Multi gear adjustment
- □ Suitable for people with oily muscles, mixed muscles, and thicker keratin. Other skin types are not suitable to effectively avoid exacerbating skin sensitivity.

burst