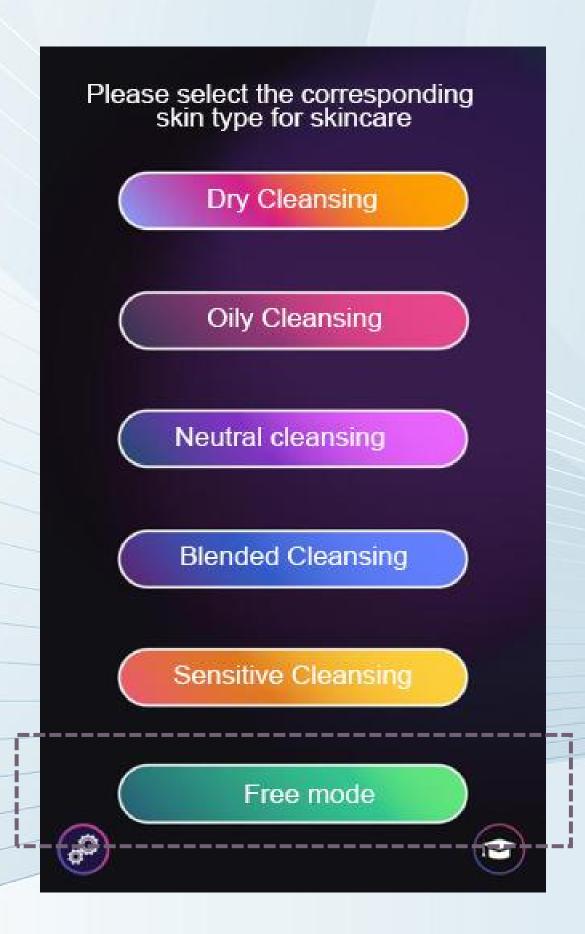

# One machine guidance

- Full screen guidance,
- multiple modes of foolproof operation,
- reducing educational costs and customer complaint rates
- Typing care screen settings
- Free mode screen selection
- One click view of project matching

Typing care screen settings

| Project—        | Dry skin care       |
|-----------------|---------------------|
| Project <u></u> | Oily skin care      |
| Project三        | Neutral skin care   |
| Project四        | Blended skin care   |
| Project五        | Sensitive skin care |