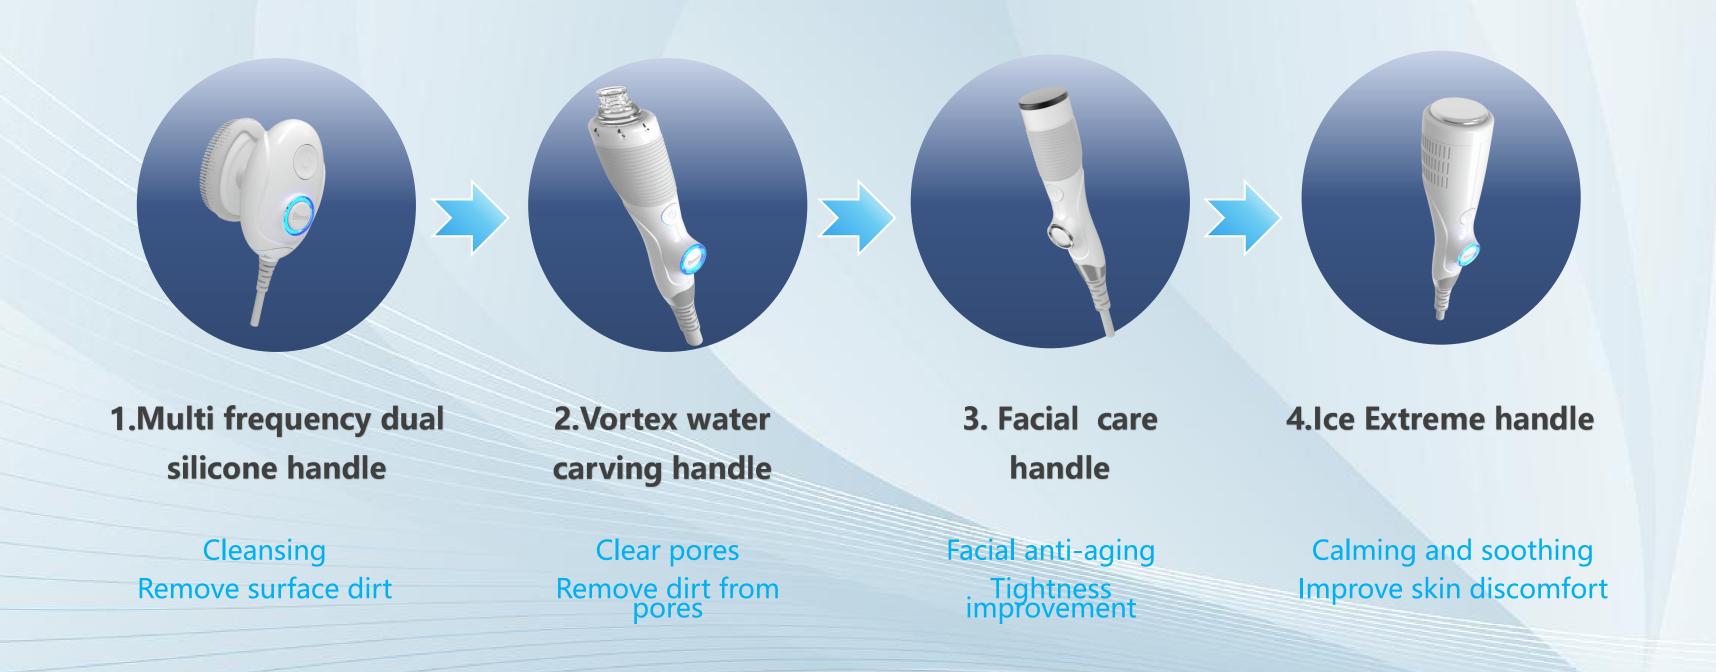

## A.Multi frequency dual silicone handle

## **B.Vortex water carving handle**

## H. Facial care handle Typing, anti-aging, thermal conductivity

## F. Ice Pole handle Convergence • Redness Reduction