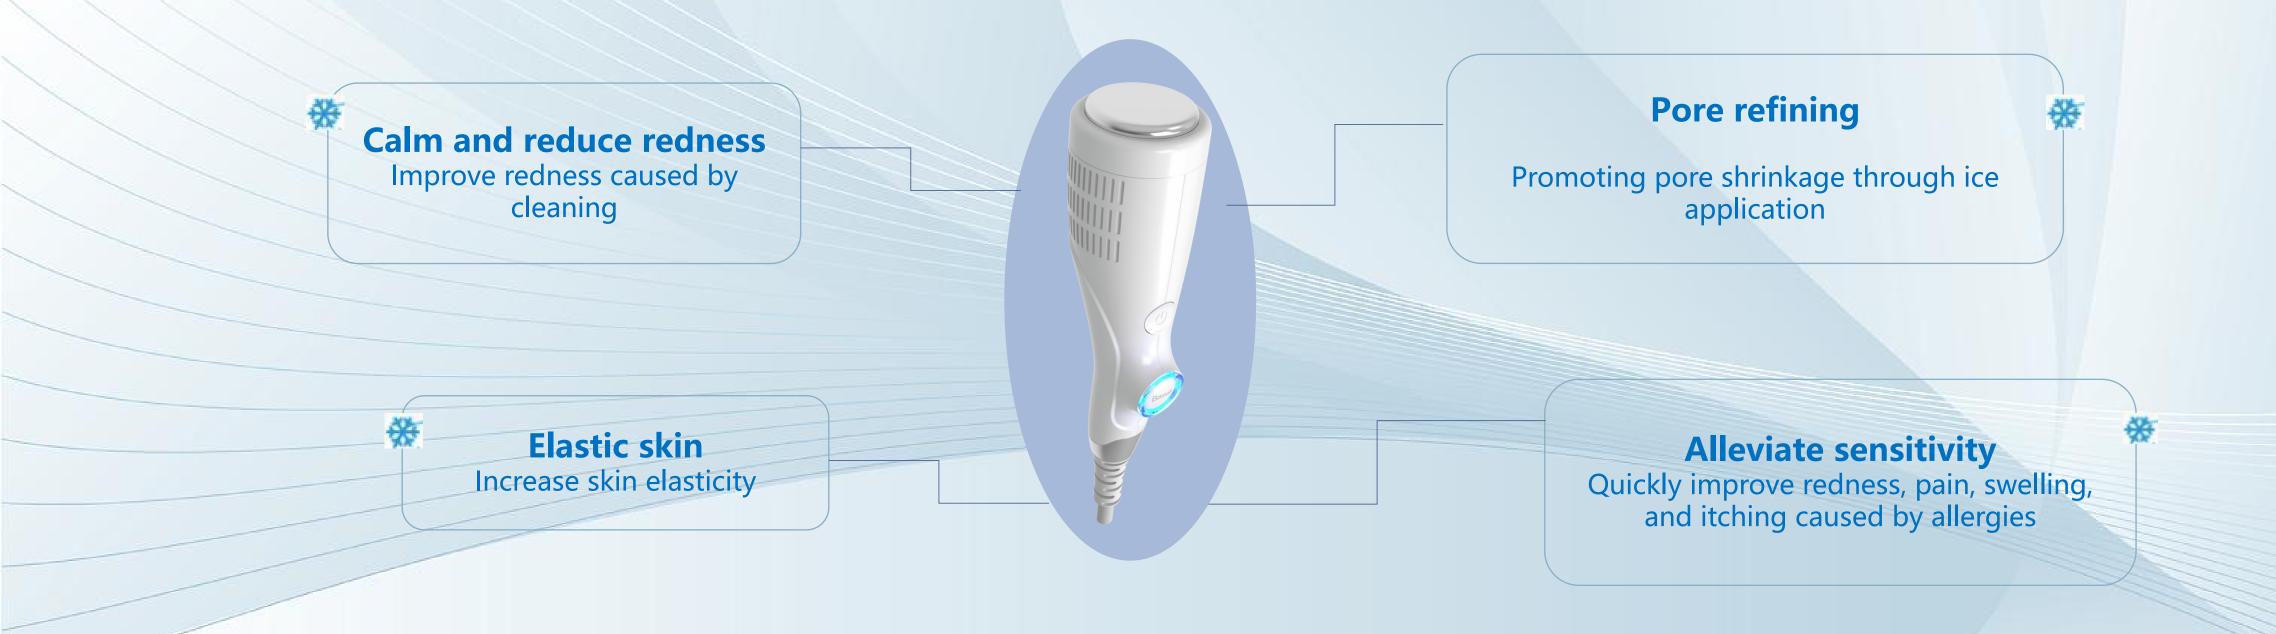

## F. Ice Pole handle Convergence • Redness Reduction

#### Calm and soothe, improve sensitivity, and astringe pores

- ✓ The Ice Pole handle utilizes the principle of a refrigerator, using special chips to absorb energy and achieve instant cooling effects.
- ✓ Under low temperature stimulation, it causes rapid shrinkage of pores and improves the phenomenon of enlarged pores.
- ✓ Calm and reduce redness, alleviate sensitivity, and improve the phenomenon of local redness on the skin after cleaning.