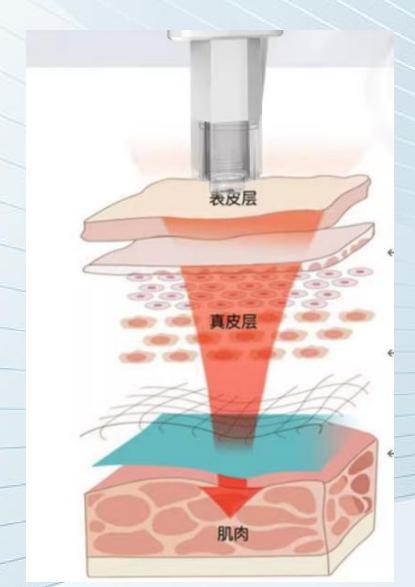

#### Transdermal introduction to promote absorption

- ✓ Using nanoscale chip contacts to open up skin absorption channels, nutrients penetrate the skin's brick wall structure, promoting nutrient penetration and absorption.
- ✓ It can be used for polishing, repairing acne, shrinking pores, whitening and brightening skin, moisturizing, firming and anti-aging.
- ✓ Routine settings for sensitive skin are not available to avoid improper operation without understanding the physiological characteristics of the skin, which can exacerbate skin sensitivity reactions
- ✓ This handle can be selected in free mode (for professional operators)

Nutrient directly reaches the bottom of the skin to awaken skin vitality

淡斑去印 Pale spot toprint

深层保温 The deep moisturizing

细腻毛孔 fine pores

抚平纹路 Smooth lines