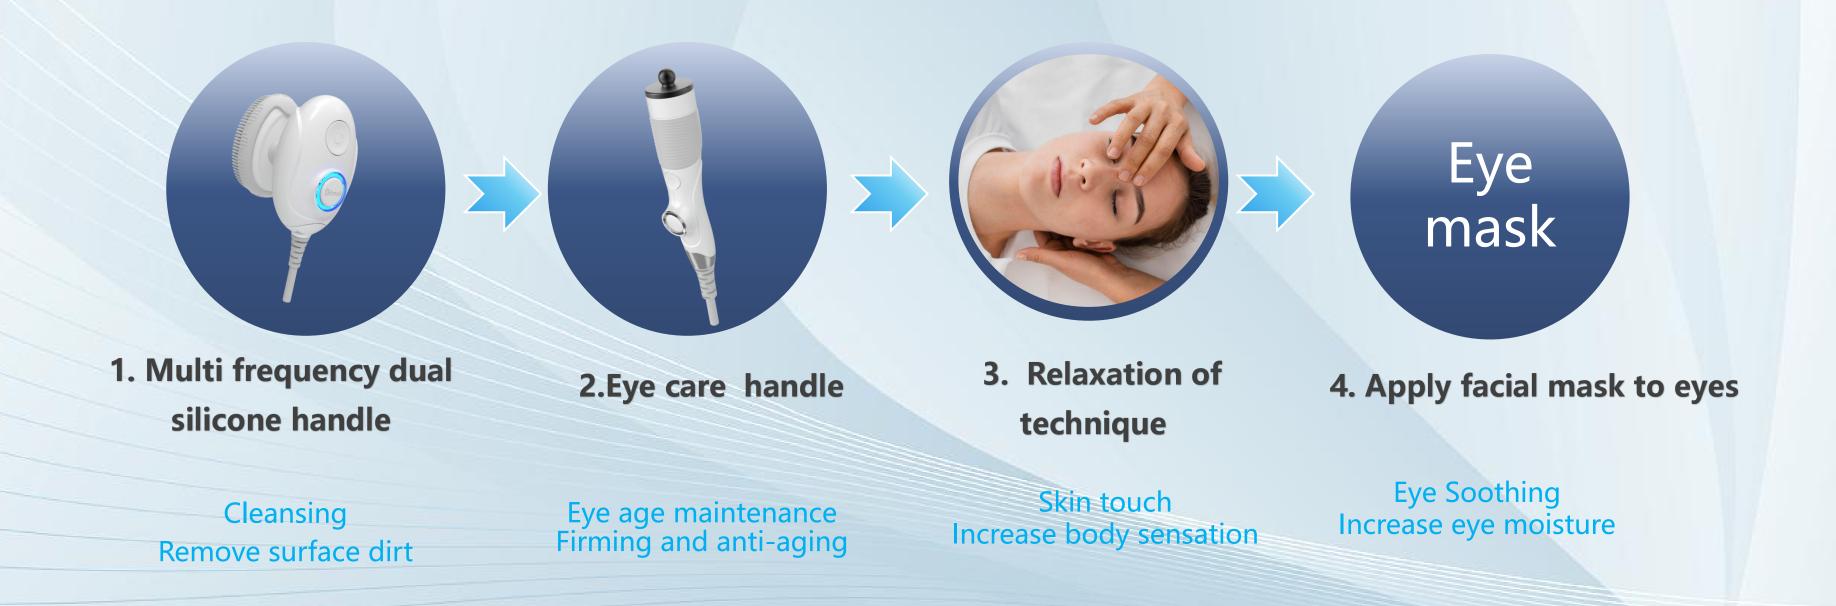

## Eye age maintenance

Dilute dry lines and fine lines around the eyes, enhance the contour around the eyes

## Eye care

Fade Periorbital dark circles and improve eye fatigue