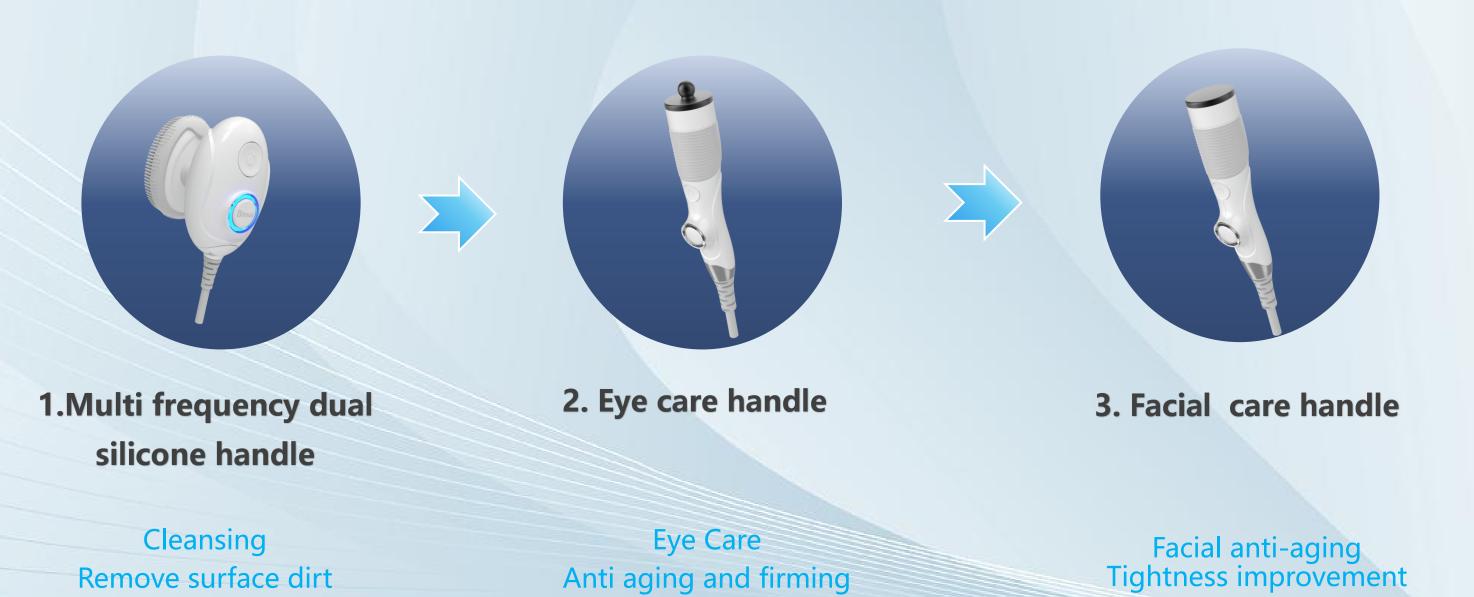

#### One instrument complete

- □ Type cleaning and multi effect maintenance
- Skin brightening care, product introduction
- Eye care, muscle age maintenance

## A.Multi frequency dual silicone handle

### Material, gear, vibration

Remove dirt from the surface of the skin, replacing traditional hand cleansers

Targeting the accumulation of dirt and scale in skin texture - high-frequency vibration loosens dirt and cleans it more thoroughly

Medical grade silicone material - soft and skin friendly, resistant to friction and redness

Different gear selection - sensitive skin is gentle, oily skin is more powerful

Skin texture - sulcus and mound

## G Eye care handle Anti Aging Somatotype

#### Eye anti-aging and soothing

- ✓ Utilizing the warming effect to activate collagen,
- ✓ Repair broken fibrous tissue cells and fade fine lines around the eyes
- ✓ Promote eye blood circulation, improve eye fatigue, and fade Periorbital dark circles
- ✓ Accurately exercise the Orbicularis oculi muscle to enhance the elasticity and contour around the eyes
- ✓ Adjustable duration design, which can reduce the nursing time for sensitive skin

## H. Facial care handle Typing, anti-aging, thermal conductivity

#### **Facial tightening and enhancement**

- > Stimulate the peptide chain reorganization of collagen fiber in the form of fever, and the Elastic fiber immediately shrinks to activate collagen regeneration.
- > Activate collagen, enhance firmness, and fade lines
- > Thermal effect accelerates skin blood circulation and effectively promotes product absorption, which can be used as thermal conductivity care for products
- > The humanized design with adjustable duration can be freely selected according to the tolerance level of different skin types