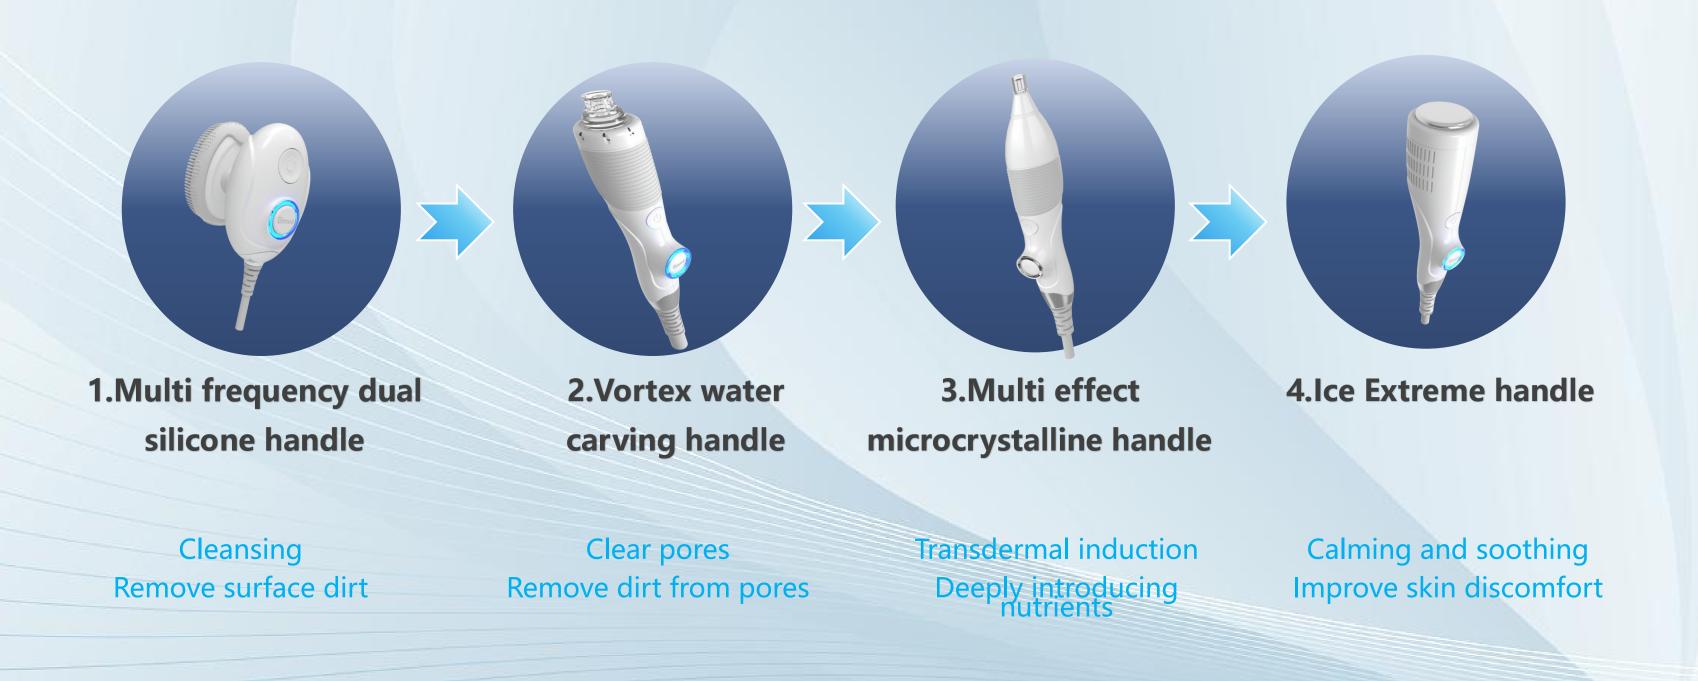

## A.Multi frequency dual silicone handle

## **B.Vortex water carving handle**

## I. Multi effect microcrystalline handle Typing and Skin Separation

## F. Ice Pole handle Convergence • Redness Reduction