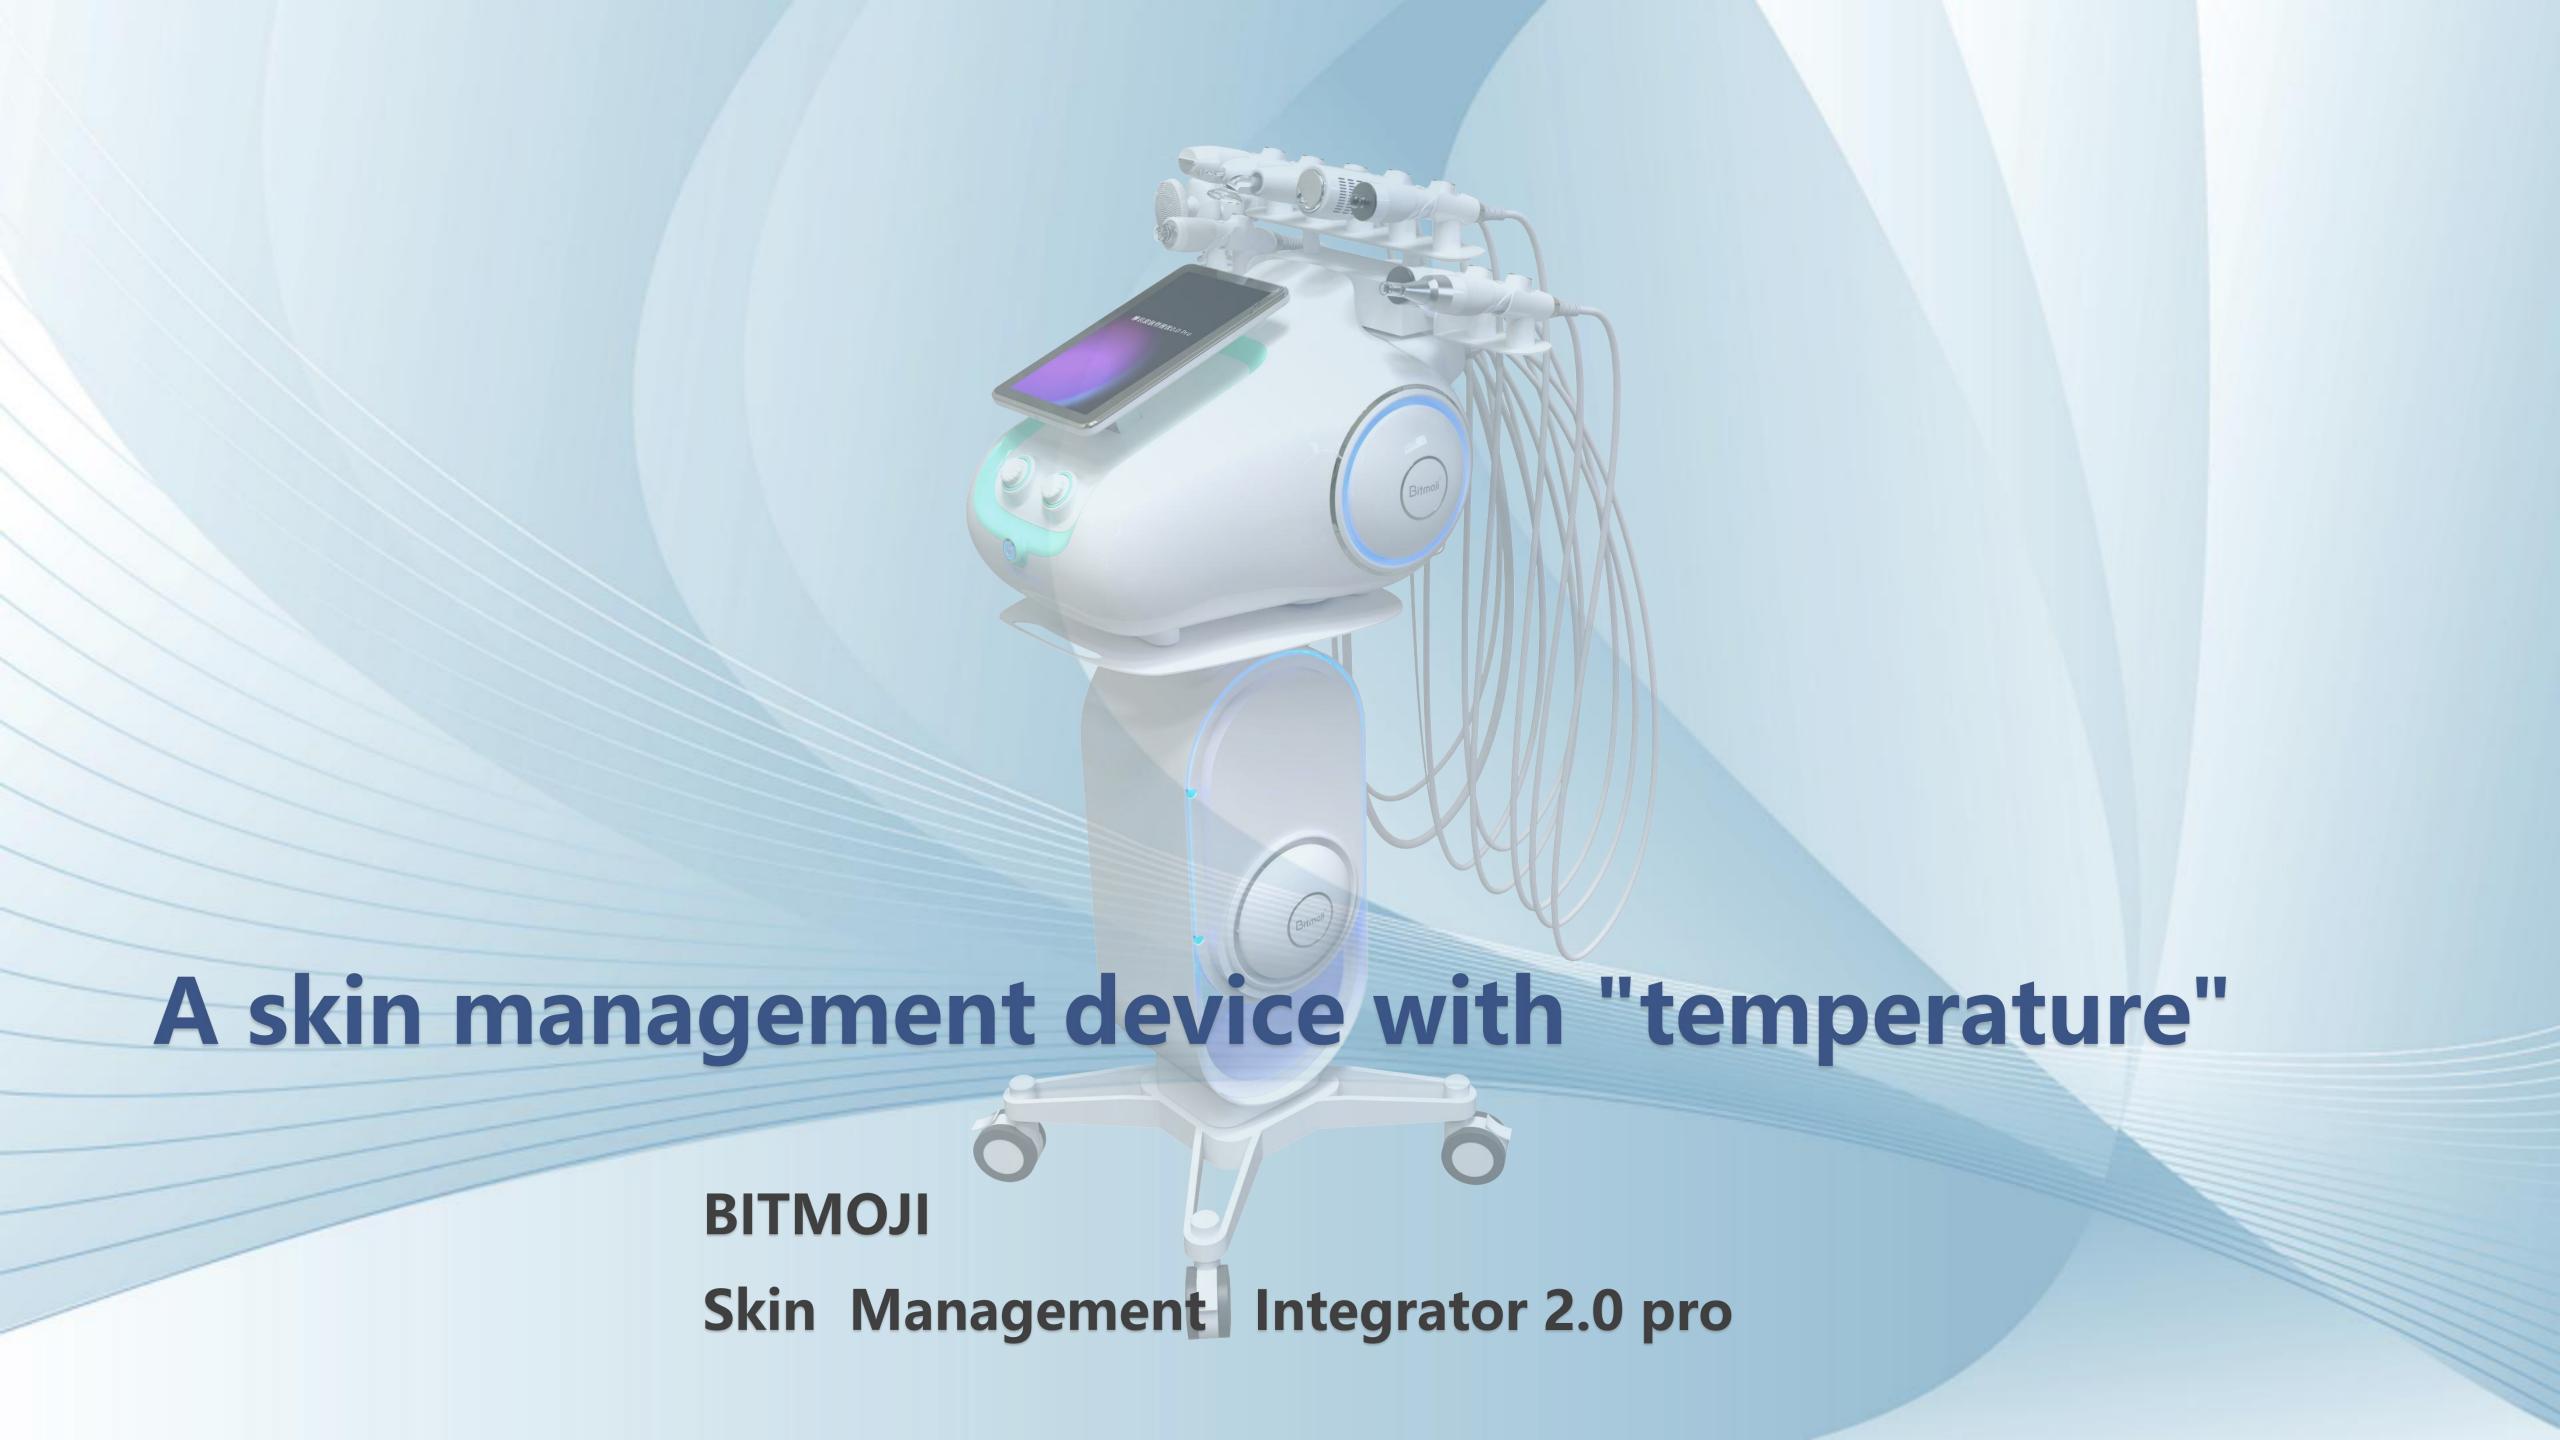

#### **Design inspiration**

#### Derivation and reconstruction of the form of a drop of water

Women are made of water, with the highest proportion of water in their skin. Their skin should be hydrated

#### Drawing inspiration from spacecraft portholes and flight tails

The power of technology, using technology to make impossible possible

The combination of the two means: lead technology create beauty!

## Design inspiration

The full and round surface shape combined with the light and shadow generated by the UV process highlights the product's texture