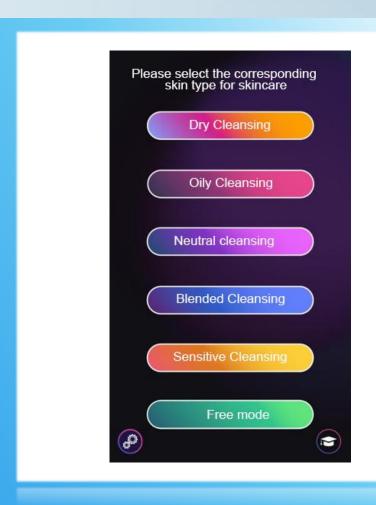

# One machine guidance

- Full screen guidance,
- multiple modes of foolproof operation,
- reducing educational costs and customer complaint rates
- Typing care screen settings
- Free mode screen selection
- One click view of project matching

Typing care screen settings

| Project—        | Dry skin care       |
|-----------------|---------------------|
| Project <u></u> | Oily skin care      |
| Project三        | Neutral skin care   |
| Project四        | Blended skin care   |
| Project五        | Sensitive skin care |