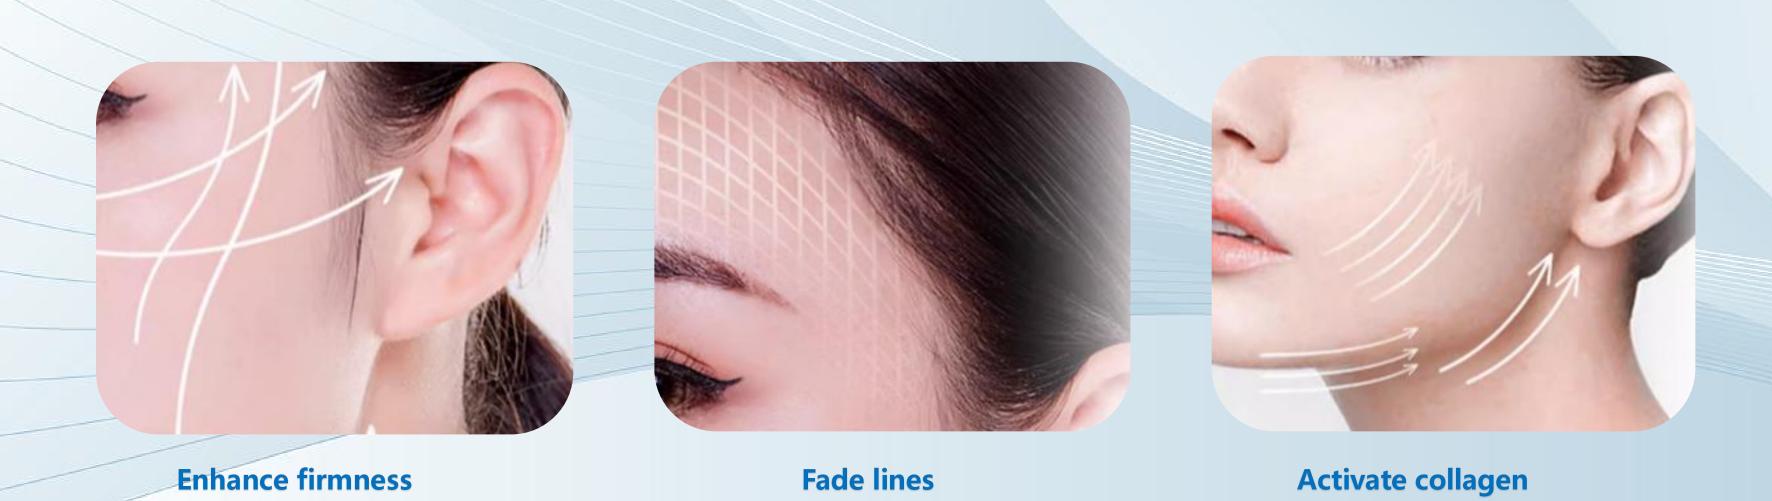

#### Eye anti-aging and soothing

- ✓ Utilizing the warming effect to activate collagen,
- ✓ Repair broken fibrous tissue cells and fade fine lines around the eyes
- ✓ Promote eye blood circulation, improve eye fatigue, and fade Periorbital dark circles
- ✓ Accurately exercise the Orbicularis oculi muscle to enhance the elasticity and contour around the eyes
- ✓ Adjustable duration design, which can reduce the nursing time for sensitive skin

Enhancement - periocular elasticity

**Activation Collagen Regeneration** 

Promoting periocular microcirculation

#### **Facial tightening and enhancement**

- > Stimulate the peptide chain reorganization of collagen fiber in the form of fever, and the Elastic fiber immediately shrinks to activate collagen regeneration.
- > Activate collagen, enhance firmness, and fade lines
- > Thermal effect accelerates skin blood circulation and effectively promotes product absorption, which can be used as thermal conductivity care for products
- > The humanized design with adjustable duration can be freely selected according to the tolerance level of different skin types