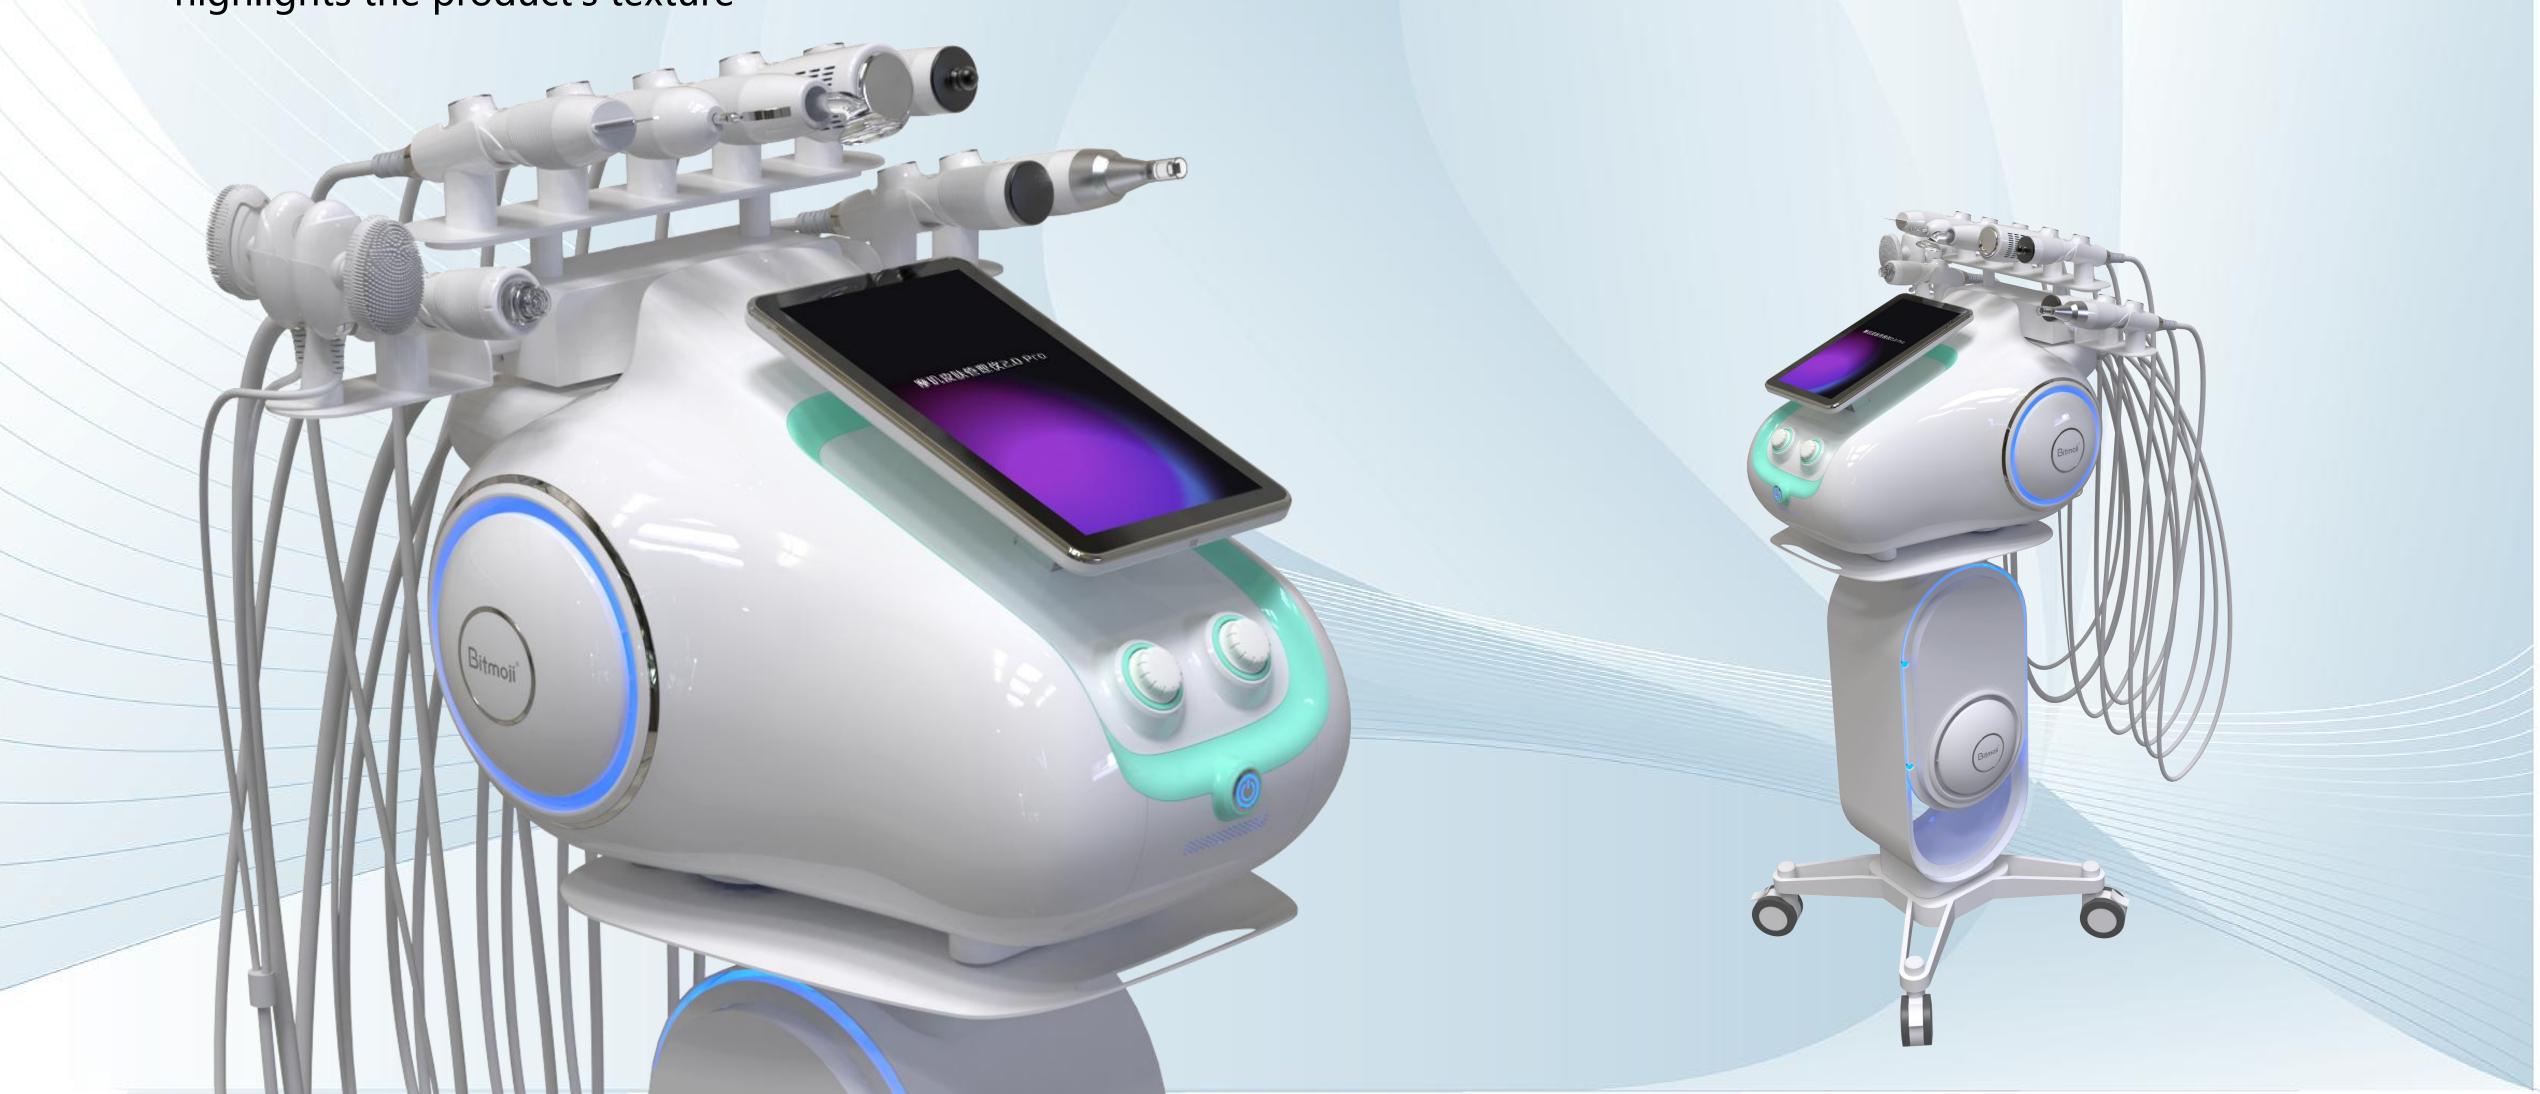

## Design inspiration

The full and round surface shape combined with the light and shadow generated by the UV process highlights the product's texture